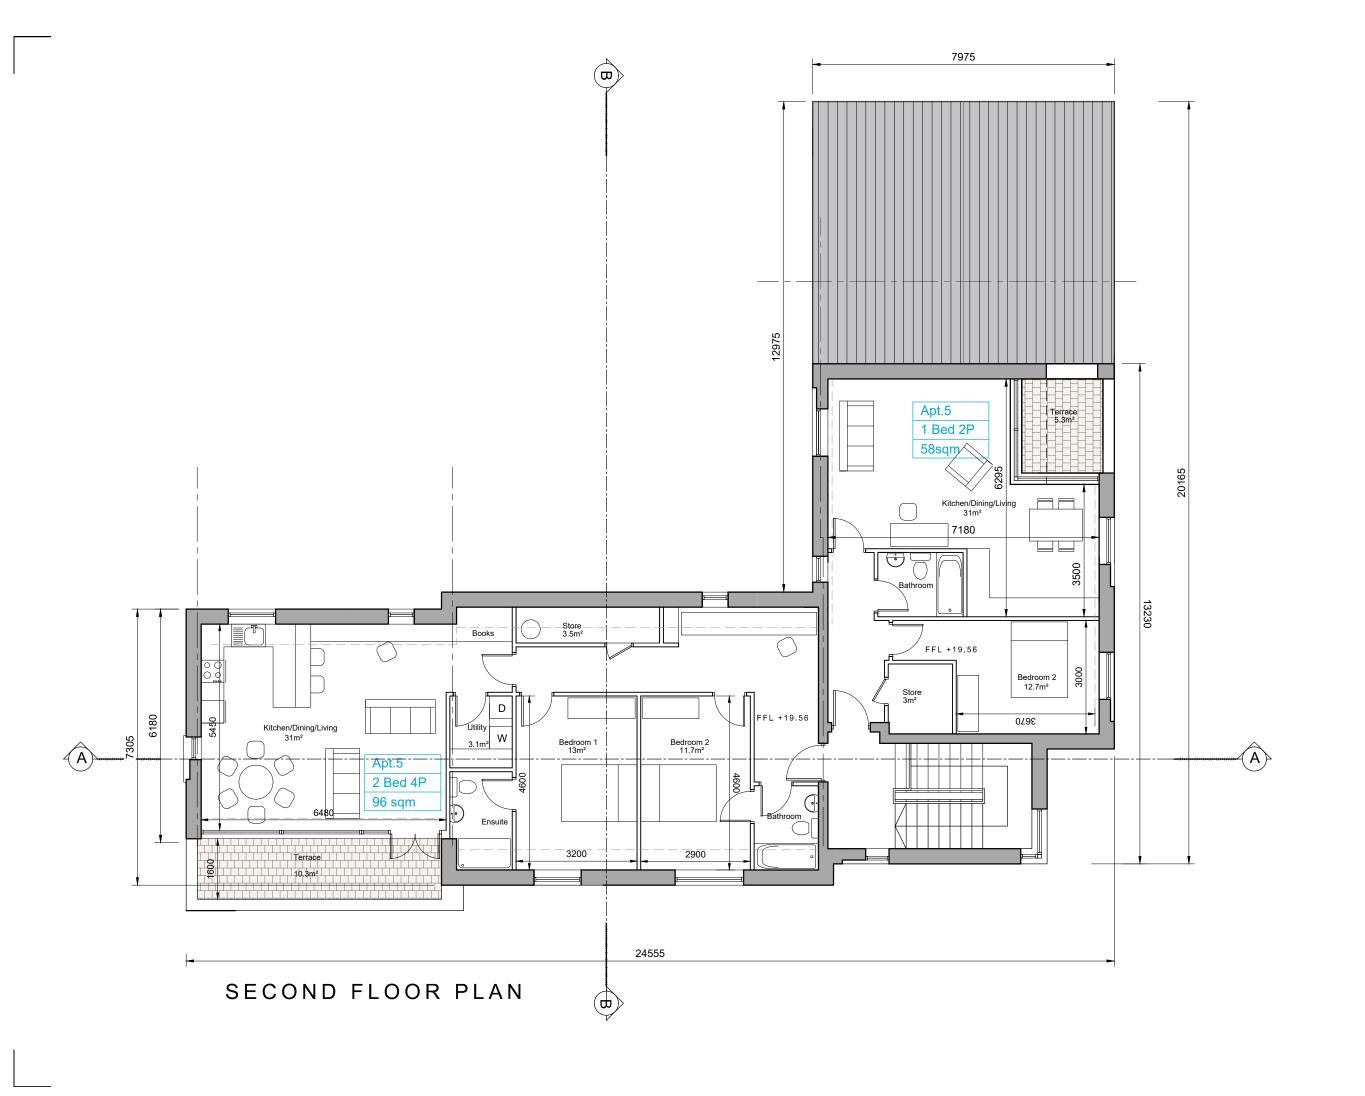

- - Do not scale this drawing.
- All dimensions to be checked on site.

  To be read with relevant Engineers drawings.

## Notes:

1. All dimensions in millimetres

### External Finishes:

Clay or concrete tiles or slates with solar thermal or photovoltaic panels subject to orientation and detailed design

Walls: Selected facing brick or smooth painted render finish as shown.

uPVC, aluminium or timber framed. Timber or powder coated metal panels where

Gutters/downpipes: uPVC or aluminium

### Front Door:

Selected coloured composite or painted timber door with fanlight and/or sidelight and/or glazed light in leaf

Front threshold zone: Shrub and/or tree planting.



| 4 |
|---|
|   |

DUPLEX BLOCK 1

SECOND FLOOR PLAN

# PART V

DEVELOPMENT AT AUBURN

MALAHIDE

KINWEST LIMITED

AUBURN